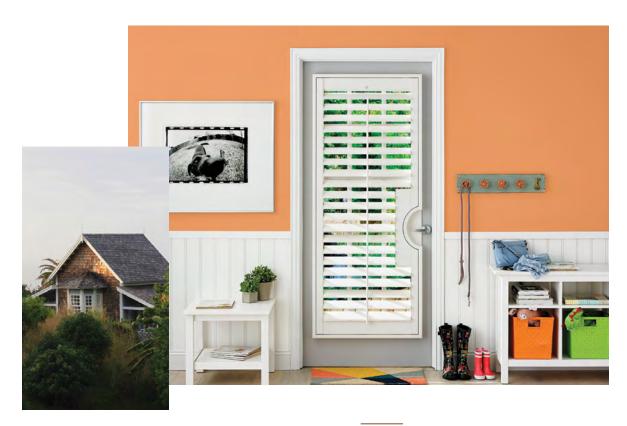

MID-RANGE

18" - 120"

Made from the finest furniture-grade hardwood and sandblasted by our professional craftsmen, Sonora shutters are perfect for the Western, Native American and Southwestern themed home.

Optional Hidden Hinge Detail

15 Unique Frame Options

Furniture Grade Hardwood

Available in 19 standard paints, 15 standard stains or any custom color of your choice as well as 15 unique frame options to choose from. Countless homeowners from Austin, TX west through New Mexico, Arizona, Nevada and California have chosen to adorn their windows with Sonora shutters by Exus.