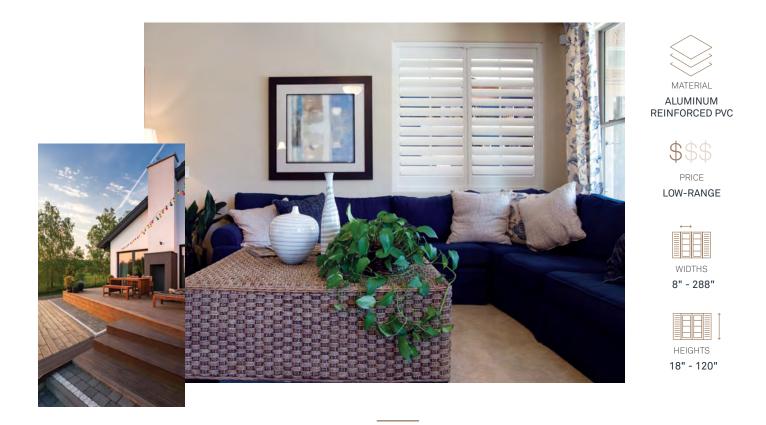

## **JS** | **Premium Faux** | Aluminum Reinforced PVC Shutter

Technology and engineering meet in perfect harmony. Exus Premium Faux is constructed to last a lifetime; A product that will not chip, crack, warp or split.

Shown as optional double-hung shutters

Synthesized with man-made material

Harsh window environment solution

Premium Faux blends the strength, stability, and precision of man-made materials into a product full of beauty and character. Premium Faux shutters are beautifully engineered shutters and are manufactured with the best compounds and highest technology.

When harsh environments in the window are a question, turn to Premium Faux as your solution.

Ask for Exus, expect no less. For more product, please visit exusshutters.com.