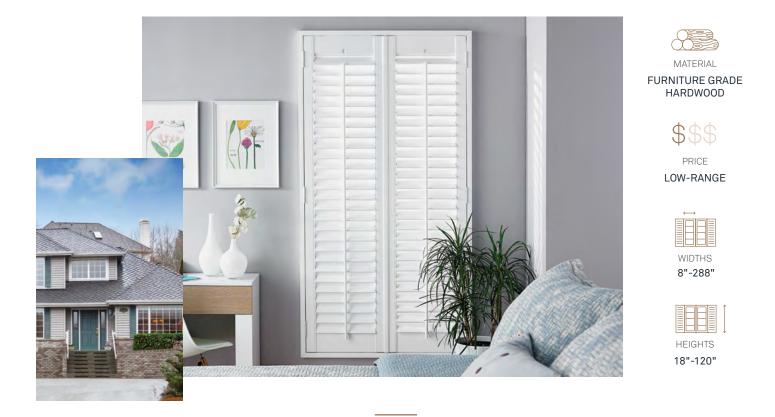

## **EXUS** | Linden Tree | Signature Shutter

Our signature shutter offering, the Linden Tree shutter is made from 100% furniture-grade hardwood and is available in 19 standard paint finishes and 15 standard stain finishes.

Furniture Grade Hardwood

Natural Wood

Quality Craftsmanship

The investment in Exus Shutters will enhance the appearance and value of any home. Therefore it is important to know what your shutters are made of. Insist on furniture-grade hardwood, know the construction of your shutters, and get the most value from your investment. Linden Tree shutters by Exus.