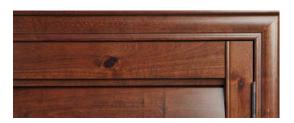

## EXUSE. | Heartland Rustics | Natural Knot-Holes

MID-RANGE

Meet Heartland Rustics. Made of 100% hand selected and knotty furniture grade hardwoods and stained to perfection. We intentionally leave the knot holes and natural imperfections visible to add to the beauty of this line of shutters.

Designed with Knot Hole Imperfections

Made with Distressed & Textured Wood

Made with Natural Materials

Those who love the Rustic theme have always struggled when it came time to dress the windows...until now. We designed Heartland Rustics with ranch homes, log cabins, etc in mind or for those who just love to bring the outdoors indoor...in style.