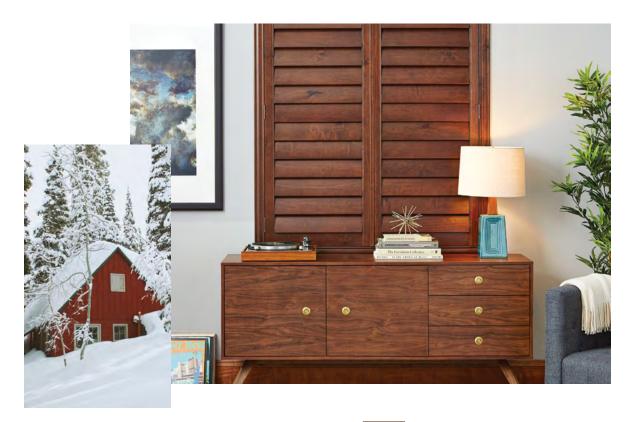

## EXUSE. | Heartland Rustics | Natural Knot-Holes

MID-RANGE

Meet Heartland Rustics. Made of 100% hand selected and knotty furniture grade hardwoods and stained to perfection. We intentionally leave the knot holes and natural imperfections visible to add to the beauty of this line of shutters.

Designed with Knot Hole Imperfections

Made with Distressed & Textured Wood

Made with Natural Materials

Those who love the Rustic theme have always struggled when it came time to dress the windows...until now. We designed Heartland Rustics with ranch homes, log cabins, etc in mind or for those who just love to bring the outdoors indoor...in style.