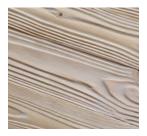

## **EXAMPLE I Designer Shutters** | Scraped Texture

Designer Shutters are gently scraped and layered with wood stain to bring out the natural grain and texture inherent in the wood. Made with solid furniture-grade wood, and available in 6 exclusive stain colors or custom-stained to match.