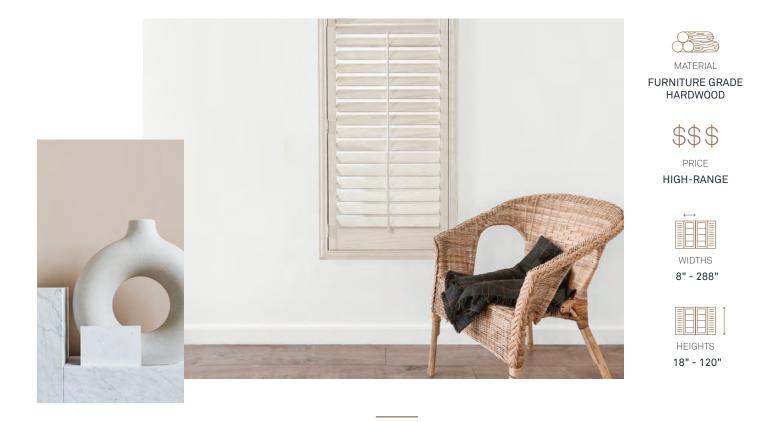

## **EXAMPLE I Designer Shutters** | Scraped Texture

Designer Shutters are gently scraped and layered with wood stain to bring out the natural grain and texture inherent in the wood. Made with solid furniture-grade wood, and available in 6 exclusive stain colors or custom-stained to match.

Luxurious Scraped Finish

Furniture-Grade Solid Wood

Invest in the shutters that will lend an understated sense of modern luxury and richness that your home deserves. Sensibly designed, beautifully finished, long-lasting, and well-made. Satisfy your senses with Designer Shutters, by Exus.