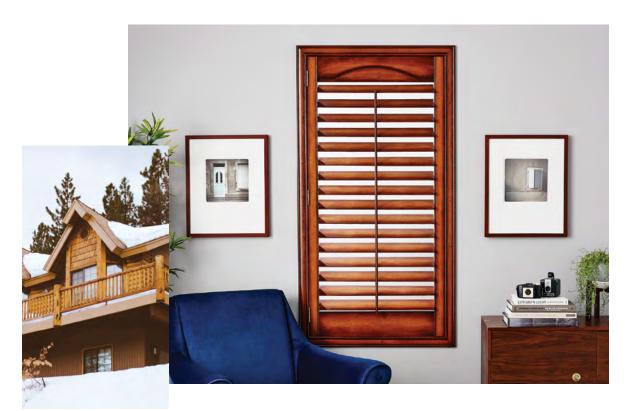

MID-RANGE

8" - 288"

18" - 120"

Inspired by French Renaissance wine country décor, Chateau by Exus is made of distressed and hand-textured furniture-grade hardwood. Available in 6 exclusive stain colors, it can also be custom-stained per your exact specifications.

Unique Worm Hole Texture

Cabinet Style Finishing

Made with Natural Wood

This is a shutter design like no other; complete with worm holes, markings and texture that give an old world feel. Cabinet style finishing processes are used in each hand finished Chateau plantation shutter by Exus.